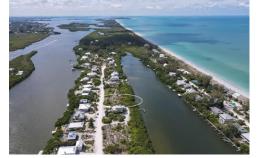

Kevin Mackin 941.769.0198 kevinmackin@michaelsaunders.com http://kevinmackin.michaelsaunders.com

Remarks This oversized vacant waterfront lot is located on Don Pedro/Palm Island. It is situated on Bocilla Lagoon which is a 300 ft. Wide waterway with access to the Intracoastal Waterway and the Gulf of Mexico. This property faces west offering our beautiful and ever changing Florida sunsets as well as the sound of the Gulf of Mexico. The seller has permitted house plans, septic permit, geological soil report, and survey for the buyer's review. These are not included in the listing price.