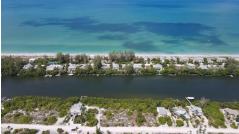

Kevin Mackin 941.769.0198 kevinmackin@michaelsaunders.com http://kevinmackin.michaelsaunders.com

Remarks This oversized vacant waterfront lot is located on Don Pedro/Palm Island. It is situated on Bocilla Lagoon which is a 300 ft. Wide waterway with access to the Intracoastal Waterway and the Gulf of Mexico. This property faces west offering our beautiful and ever changing Florida sunsets as well as the sound of the Gulf of Mexico. The seller has permitted house plans, septic permit, geological soil report, and survey for the buyer's review. These are not included in the listing price.