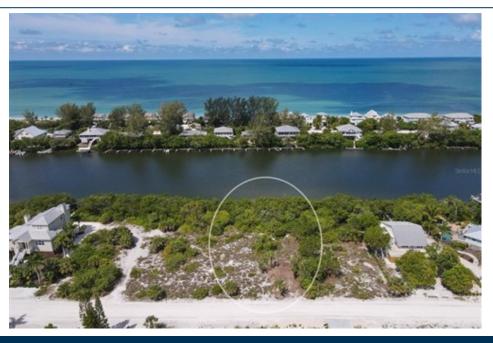

## 351 Bocilla Dr, Placida, FL 33946

- » MLS #: D6141476
- Land | Lot: 10,890 ft<sup>2</sup> »
- More Info: 351BocillaDr.IsForSale.com »

Sales Office 1200 S McCall Rd

Englewood, FL 34223

(941) 473-7750

\$ 374,900

Kevin Mackin 941.769.0198 kevinmackin@michaelsaunders.com http://kevinmackin.michaelsaunders.com

Remarks This oversized vacant waterfront lot is located on Don Pedro/Palm Island. It is situated on Bocilla Lagoon which is a 300 ft. Wide waterway with access to the Intracoastal Waterway and the Gulf of Mexico. This property faces west offering our beautiful and ever changing Florida sunsets as well as the sound of the Gulf of Mexico. The seller has permitted house plans, septic permit, geological soil report, and survey for the buyer's review. These are not included in the listing price.